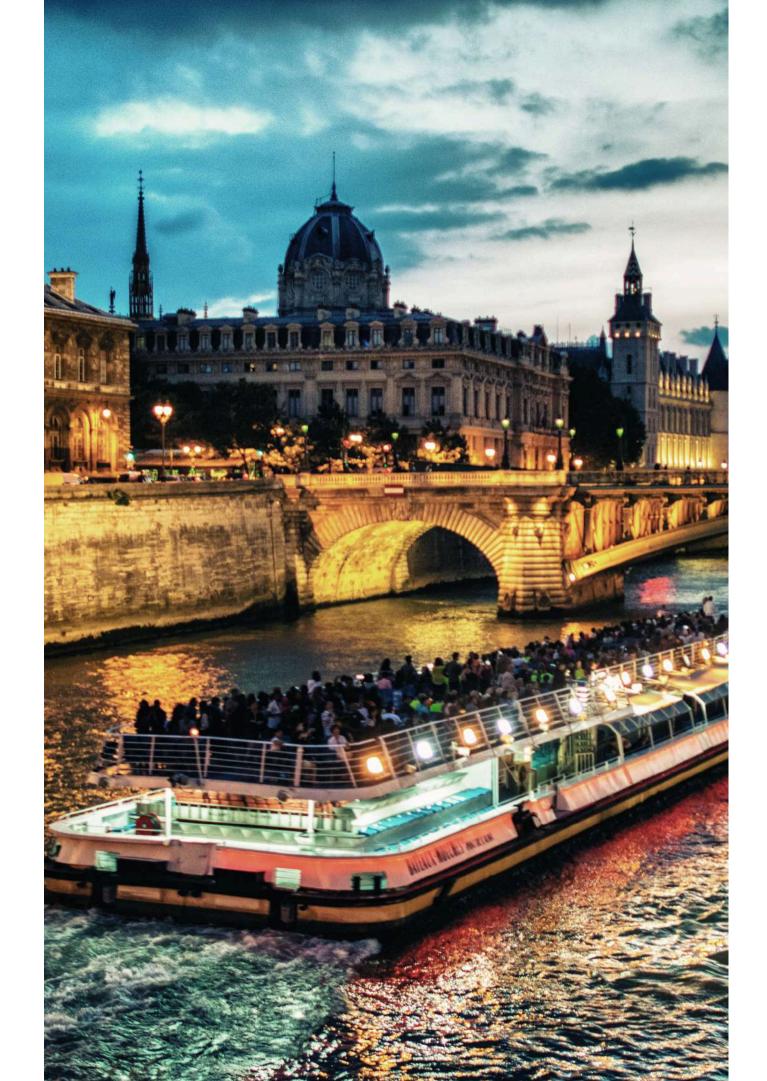

### **FRANCE**

#### **EUROPE**

#### **INCLUSIONS**

- One-Way Train From Paris To London (Direct, 2 Hours 18 Minutes)
- Private Transfer From London Train Station To The Hotel
- Private Transfer From London Hotel To The Airport
- Eiffel Tower Visit With Interactive City Tour And Seine River Cruise
- Louvre Museum Entrance Ticket
- London Eye Ticket
- London Hop-On-Hop-Off Bus Tours
- Thames River Cruise