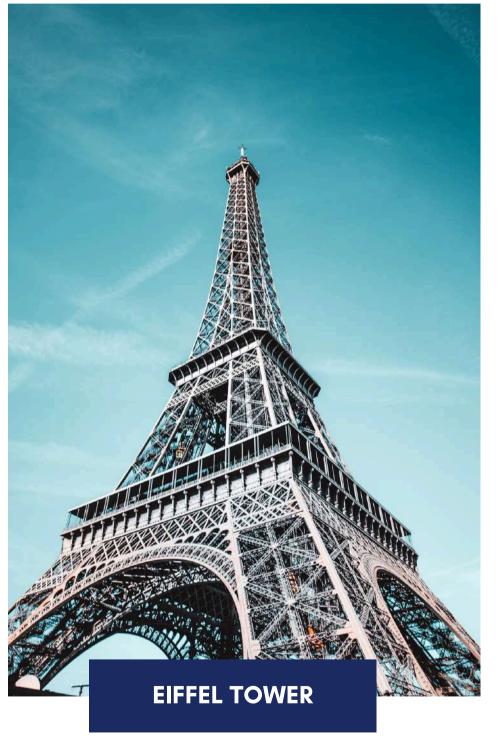

#### **INCLUSIONS**

- One-Way Train From Paris To London (Direct, 2 Hours 18 Minutes)
- Private Transfer From London Train Station To The Hotel
- Private Transfer From London Hotel To The Airport
- Eiffel Tower Visit With Interactive City Tour And Seine River Cruise
- Louvre Museum Entrance Ticket
- London Eye Ticket
- London Hop-On-Hop-Off Bus Tours
- Thames River Cruise