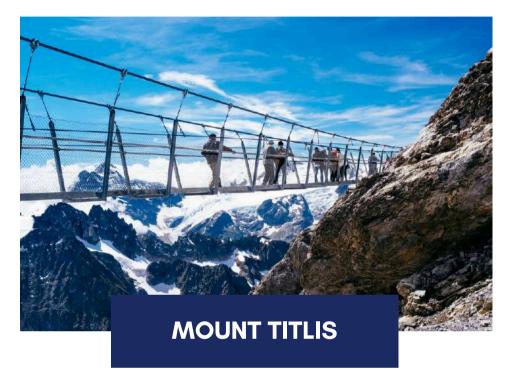

#### **INCLUSIONS**

- Round-Trip Airfare Ticket
- Accommodation in a Selected Hotel, Bed & Breakfast
- Private Airport Transfers
- Travel Insurance
- 4-Day Swiss Travel Pass (Unlimited Train, Bus, And Boat Travel)
- Mount Titlis With Ice Flyer (Included With Swiss Pass)
- Mount Rigi (Included With Swiss Pass)
- Mount Stanserhorn (Included With Swiss Pass)
- Rhine Falls (Included With Swiss Pass)
- One-Way Train From Zurich To Paris
- Private Transfer From Paris Train Station To The Hotel
- Private Transfer From Paris Hotel To The Train Station