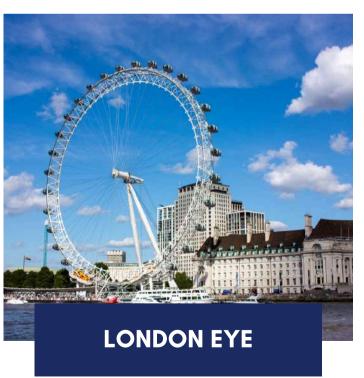

#### **INCLUSIONS**

- One-Way Train From Paris To London (Direct, 2 Hours 18 Minutes)
- Private Transfer From London Train Station To The Hotel
- Private Transfer From London Hotel To The Airport
- Eiffel Tower Visit With Interactive City Tour And Seine River Cruise
- Louvre Museum Entrance Ticket
- London Eye Ticket
- London Hop-On-Hop-Off Bus Tours
- Thames River Cruise