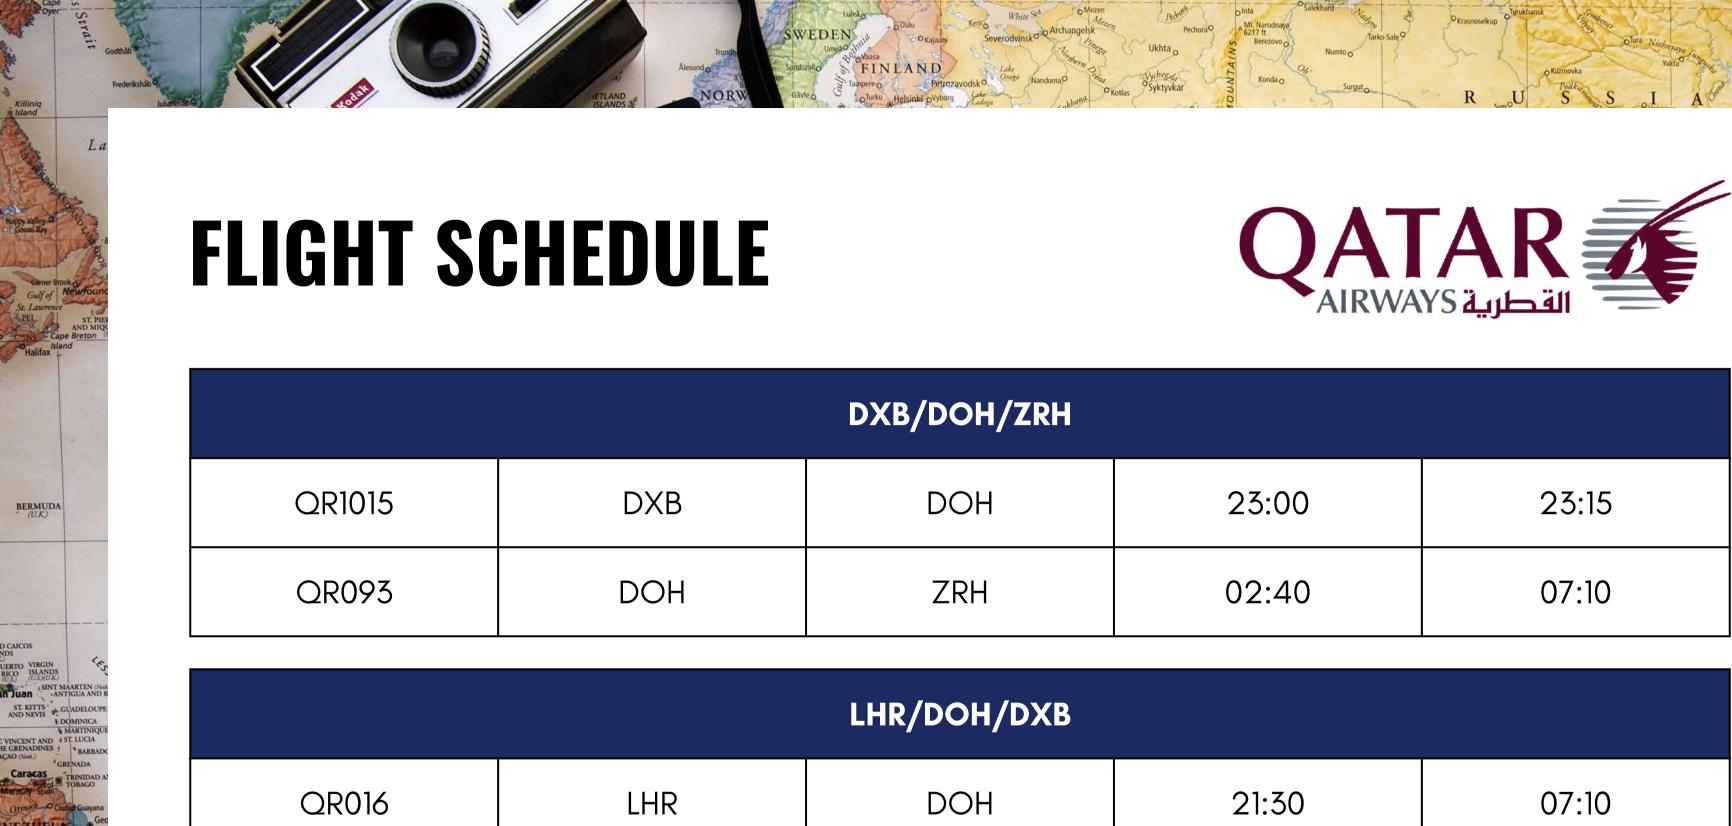

| QR1015 | DXB | DOH | 23:00 | 23:15 |
|--------|-----|-----|-------|-------|
| QR093  | DOH | ZRH | 02:40 | 07:10 |
|        |     |     |       |       |

| LHR/DOH/DXB |     |     |       |       |  |  |  |
|-------------|-----|-----|-------|-------|--|--|--|
| QR016       | LHR | DOH | 21:30 | 07:10 |  |  |  |
| QR1006      | DOH | DXB | 08:00 | 10:20 |  |  |  |