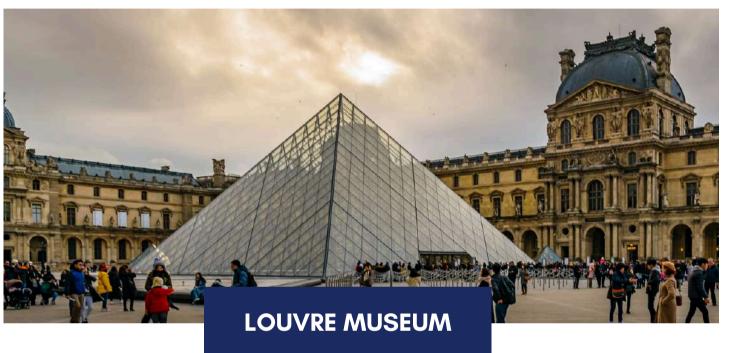

#### **INCLUSIONS**

- One-Way Train From Paris To London (Direct, 2 Hours 18 Minutes)
- Private Transfer From London Train Station To The Hotel
- Private Transfer From London Hotel To The Airport
- Eiffel Tower Visit With Interactive City Tour And Seine River Cruise
- Louvre Museum Entrance Ticket
- London Eye Ticket
- London Hop-On-Hop-Off Bus Tours
- Thames River Cruise