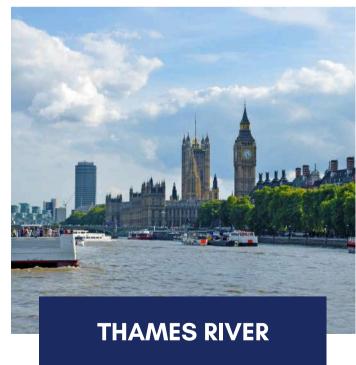

#### **INCLUSIONS**

- One-Way Train From Paris To London (Direct, 2 Hours 18 Minutes)
- Private Transfer From London Train Station To The Hotel
- Private Transfer From London Hotel To The Airport
- Eiffel Tower Visit With Interactive City Tour And Seine River Cruise
- Louvre Museum Entrance Ticket
- London Eye Ticket
- London Hop-On-Hop-Off Bus Tours
- Thames River Cruise