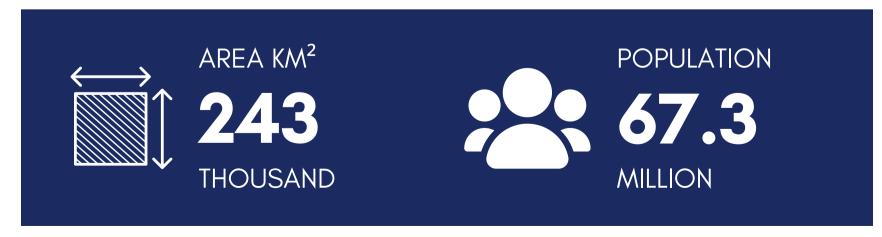

## UK

#### **EUROPE**

The United Kingdom, steeped in history and modern allure, offers diverse experiences across its four nations. Explore London's iconic landmarks, Edinburgh's medieval charm, or Cardiff's lively waterfront. Nature lovers find solace in the Lake District or Scottish Highlands, while literary fans walk in the footsteps of Shakespeare in Stratford-upon-Avon. Iconic castles, bustling cities, and quaint villages showcase the UK's unique blend of tradition and innovation. From afternoon tea to contemporary art scenes, the UK welcomes visitors with a rich cultural and historical legacy.