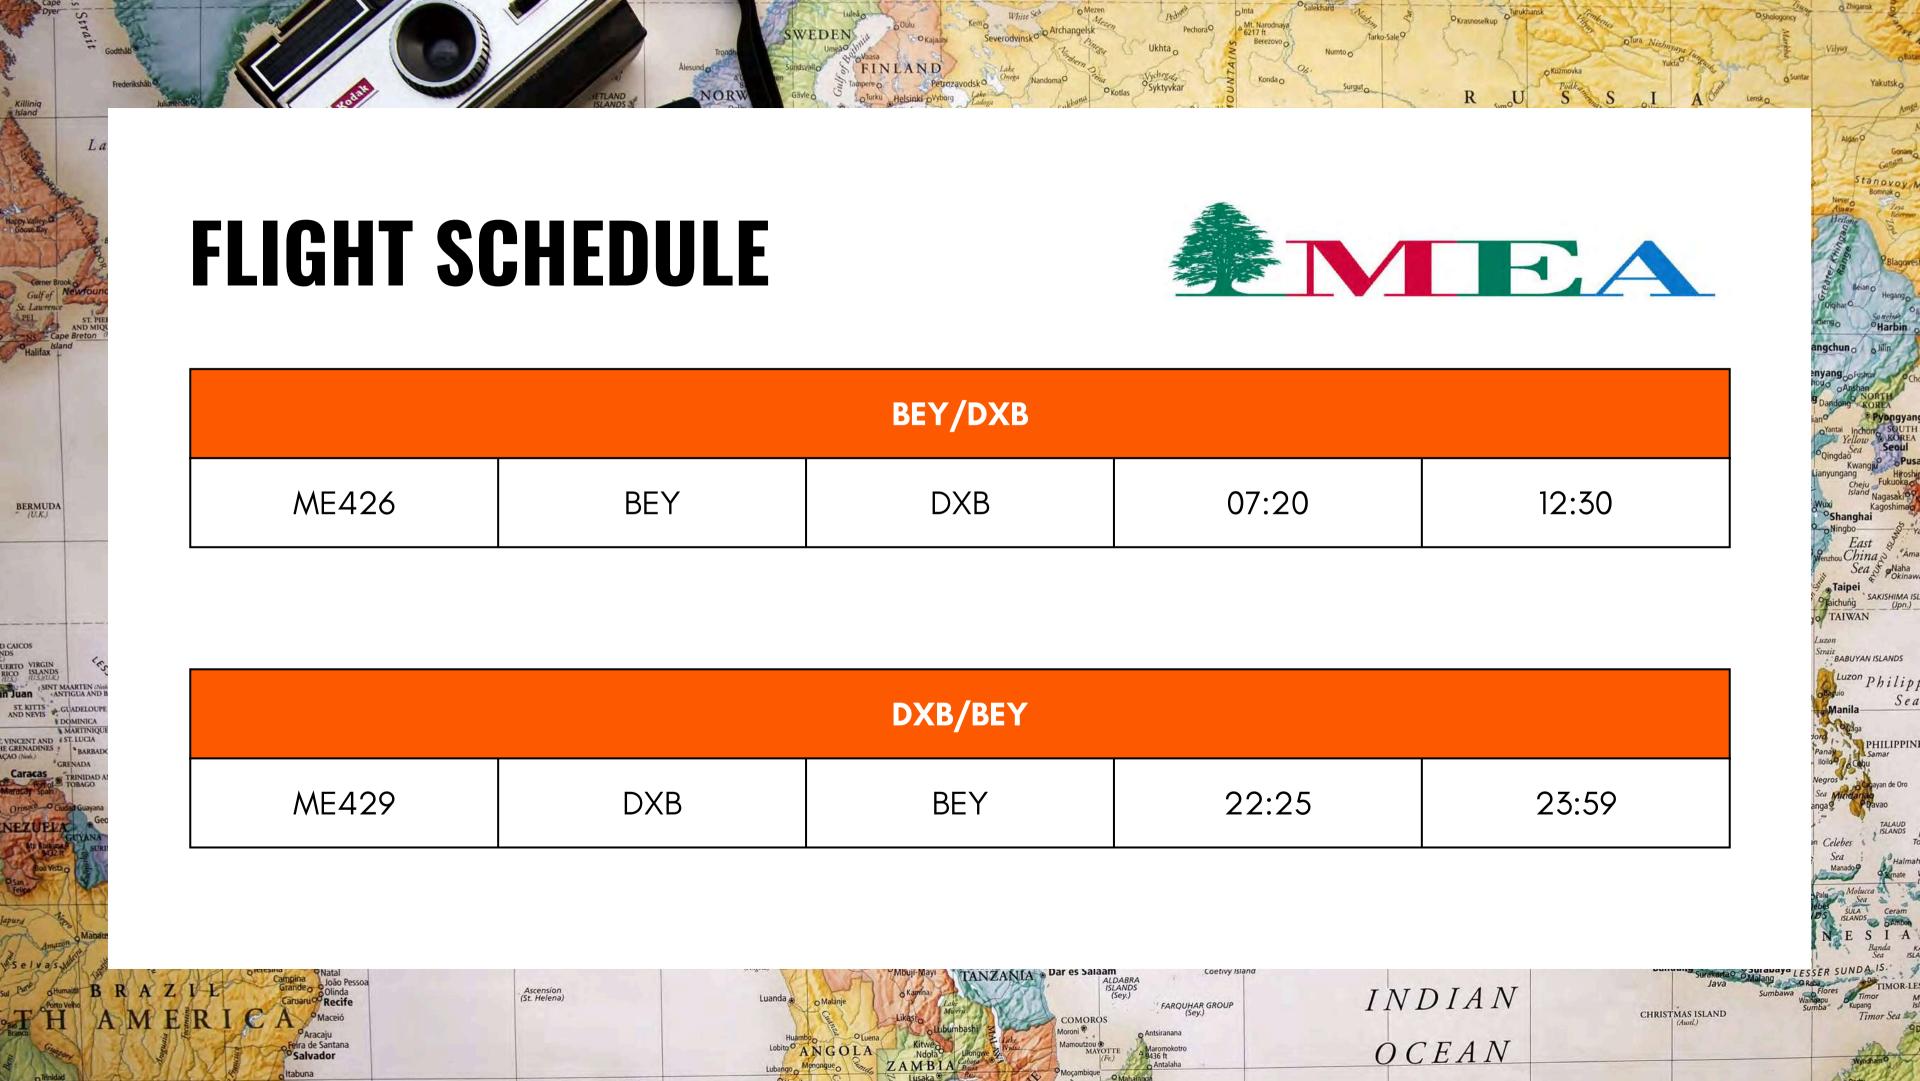

### **DUBAI**

#### **UAE**



Dubai, a dazzling metropolis in the United Arab Emirates, is known for its futuristic skyline, luxury shopping, and world-class attractions. The Burj Khalifa, the tallest building in the world, dominates the skyline, while the Palm Jumeirah and Burj Al Arab are symbols of the city's opulence. Visitors can shop in vast malls, experience the desert with thrilling safaris, or relax on the pristine beaches along the Arabian Gulf. Dubai is also famous for its vibrant nightlife, gourmet dining, and cultural landmarks like the Dubai Museum and Al Fahidi Historical District. A city of innovation and extravagance, Dubai offers something for every traveler.





## PACKAGE DETAILS

#### **INCLUSIONS**

- Round-Trip & Domestic Airfare Tickets
- Accommodation In A Selected Hotel, Bed & Breakfast
- Travel Insurance
- Private Airport Transfers
- E-SIM

#### **EXCLUSIONS**

- Personal Expenses
- Optional Tours
- Visa Fees



#### PACKAGE PRICES **Accommodation Options Hotel Name Double Room Star Rating HOWARD JOHNSON** 3 \$818 3 FORTUNE PEARL HOTEL \$855 3 SUPER 8 \$875 3 \$875 LANDMARK PLAZA BANIYAS HOTEL LANDMARK BANIYAS HOTEL 3 \$875 \$814 PEARL SWISS HOTEL DEIRA 4 **AAVRI HOTEL DEIRA** \$814 4 RAMADA CORNICHE \$867 4 TRYP BY WYNDHAM \$867 4 HAWTHORN EXTENDED STAY BY WYNDHAM 4 \$867 LANDMARK SUMMIT HOTEL \$875 \$875 LANDMARK PREMIER HOTEL 4 LANDMARK RIQQA HOTEL \$875 4 \$875 HUES BOUTIQUE HOTEL 4 FORTUNE GRAND HOTEL \$875 4 \$892 LANDMARK GRAND HO