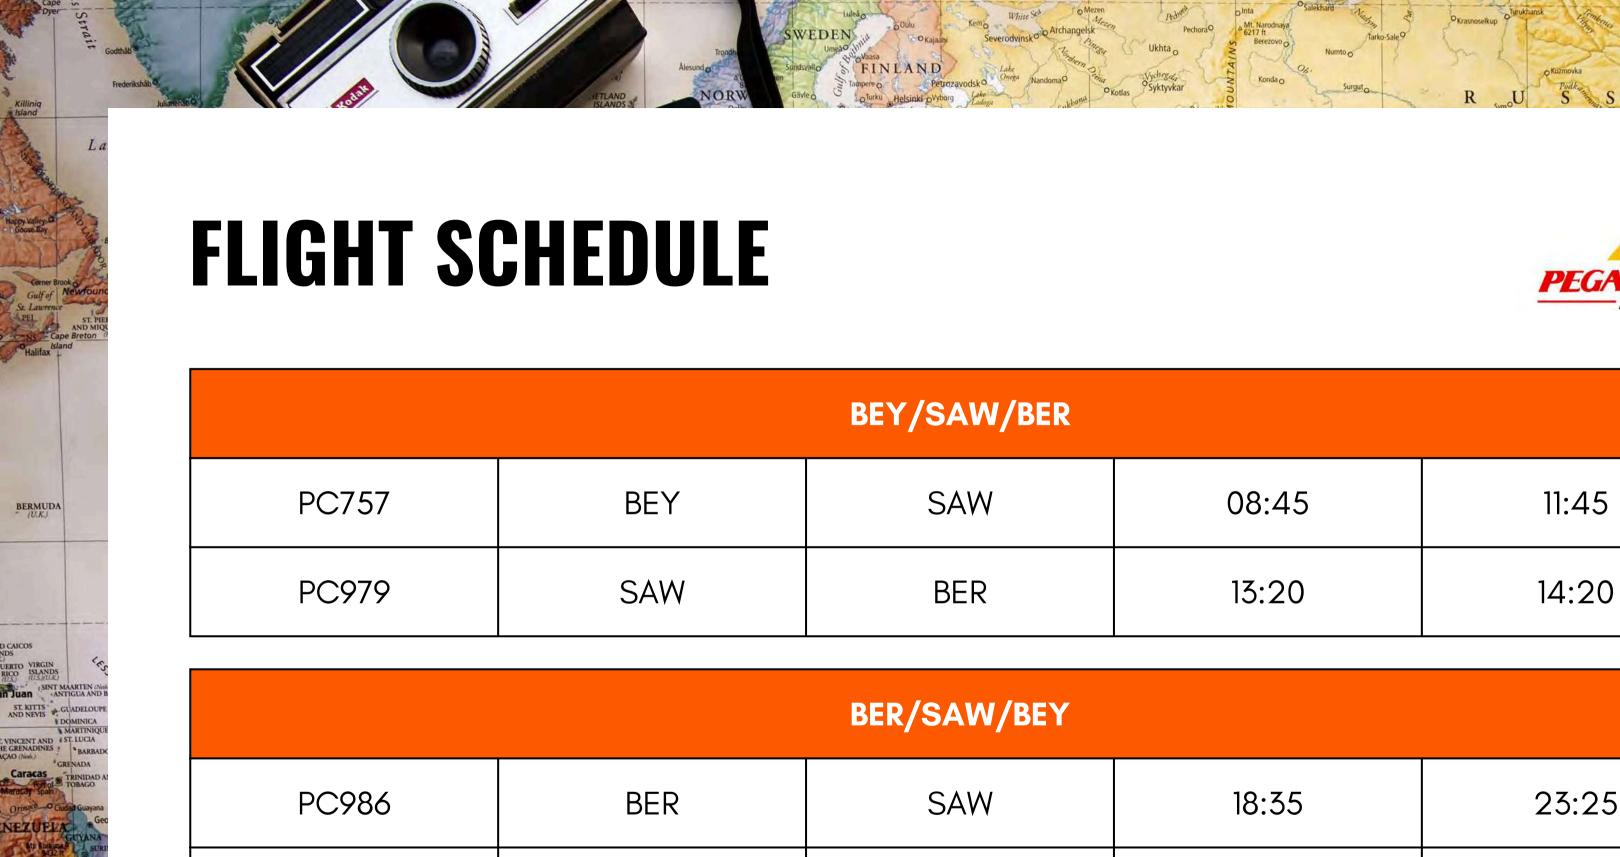

## **BERLIN**

#### **GERMANY**

Berlin, the dynamic capital of Germany, is a city of contrasts, blending a rich history with a modern, creative spirit. Iconic landmarks like the Brandenburg Gate, the Berlin Wall remnants, and the Reichstag building showcase its historical significance, while vibrant neighborhoods like Kreuzberg and Prenzlauer Berg pulse with art, culture, and nightlife. Museums on Museum Island offer world-class collections, and the Holocaust Memorial stands as a poignant tribute. Berlin's green spaces, such as Tiergarten, provide tranquility amidst urban life. With its eclectic vibe, diverse cuisine, and compelling history, Berlin offers a unique experience for all travelers.







INDIAN

OCEAN

# PACKAGE DETAILS

#### **INCLUSIONS**

- Round-Trip Airfare Ticket
- Accommodation In A Selected Hotel, Bed & Breakfast
- Private Airport Transfers
- Travel Insurance
- E-SIM

#### **EXCLUSIONS**

- Visa Fees
- Personal Expenses
- Optional Tours





### **Accommodation Options**

| Hotel Name                                   | Star Rating       | Nb Of Nights | Meal Plan       | Double Room |
|----------------------------------------------|-------------------|--------------|-----------------|-------------|
| MOXY BERLIN AIRPORT A MARRIOTT HOTEL         | 3                 |              | BED & BREAKFAST | \$619       |
| BEST WESTERN AM SPITTELMARKT HOTEL           | 3                 |              |                 | \$698       |
| IBIS STYLES BERLIN TREPTOW