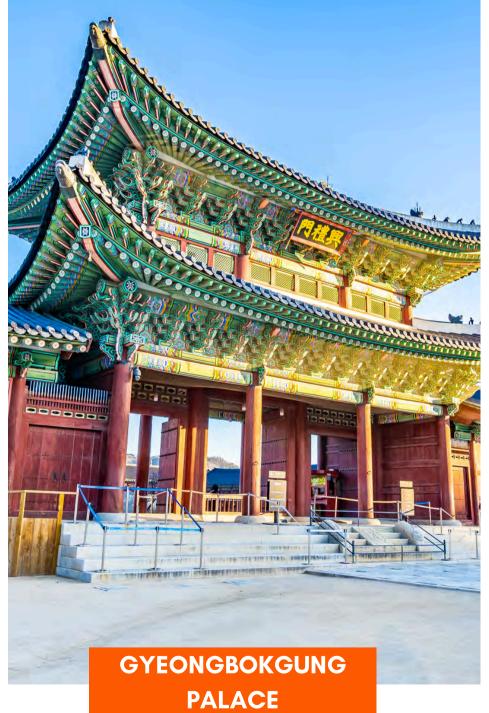

#### Day 02. Exploring Seoul's Heritage Start your day with a hearty hotel breakfast before visiting the iconic

Start your day with a hearty hotel breakfast before visiting the iconic Seoul N Tower and Love Lock Wall. Stroll through Bukchon Hanok Village and immerse yourself in traditional Korean architecture. Continue to Gyeongbokgung Palace, where you can opt to wear a Hanbok (USD 20/pax) for a cultural experience. Visit the Korean Ginseng Center and explore the antique treasures of Insadong Alley. Overnight in Seoul.