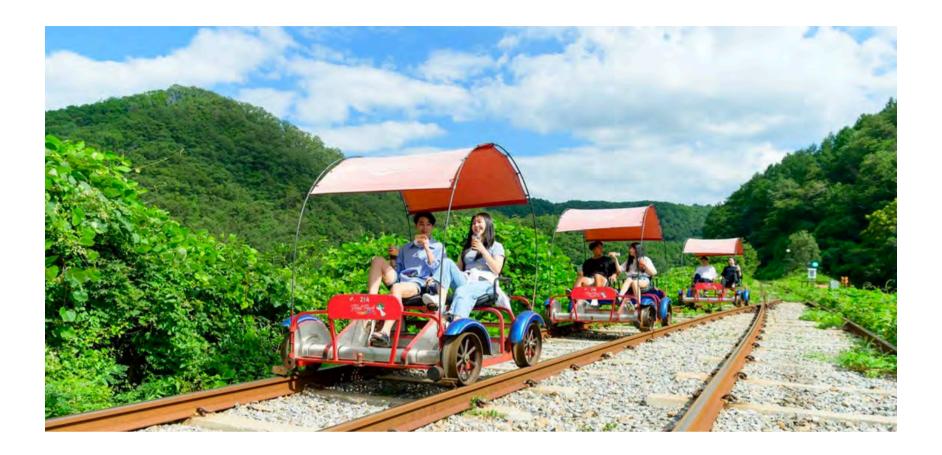

### Day 03. Day Trip to Gapyeong and Myeongdong Market

After breakfast, head to Gapyeong for a thrilling ride on the Gangchon Railbike. Visit the picturesque Nami Island, known for its scenic beauty and romantic ambiance. Return to Seoul to shop and dine at the bustling Myeongdong Market. Overnight in Seoul.

### **EXPLORE TOP DESTINATIONS**

GAPYEONG RAIL BIKE