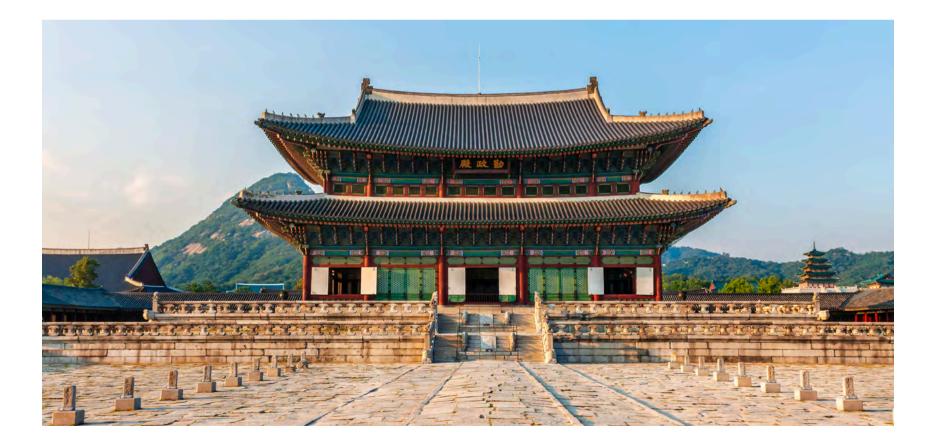

#### Day 02. Exploring Seoul's Heritage Start your day with a hearty hotel breakfast before visiting the iconic

Start your day with a hearty hotel breakfast before visiting the iconic Seoul N Tower and Love Lock Wall. Stroll through Bukchon Hanok Village and immerse yourself in traditional Korean architecture. Continue to Gyeongbokgung Palace, where you can opt to wear a Hanbok (USD 20/pax) for a cultural experience. Visit the Korean Ginseng Center and explore the antique treasures of Insadong Alley. Overnight in Seoul.