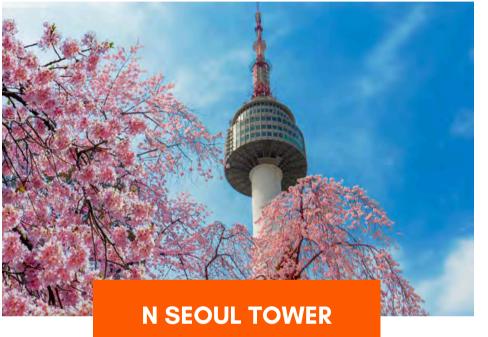

#### Day 02. Exploring Seoul's Heritage Start your day with a hearty hotel breakfast before visiting the iconic

Start your day with a hearty hotel breakfast before visiting the iconic Seoul N Tower and Love Lock Wall. Stroll through Bukchon Hanok Village and immerse yourself in traditional Korean architecture. Continue to Gyeongbokgung Palace, where you can opt to wear a Hanbok (USD 20/pax) for a cultural experience. Visit the Korean Ginseng Center and explore the antique treasures of Insadong Alley. Overnight in Seoul.