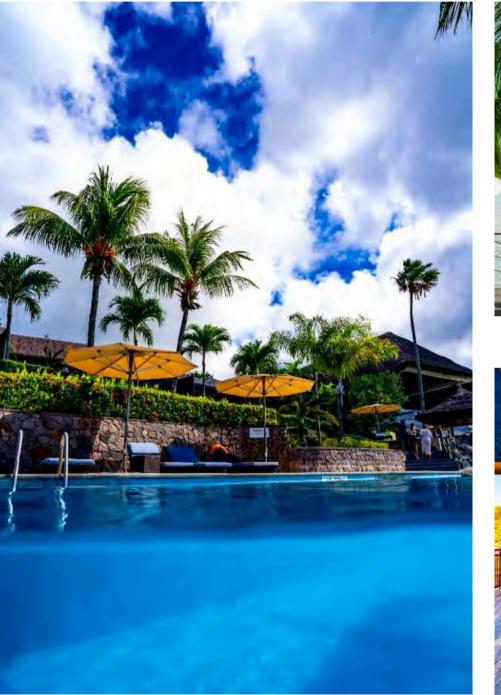

| Acrossies of |       |

## FISHERMAN'S COVE RESORT















### Accommodation Options

| Room Type                | Meal Plan  | 11-01-25   08-02-25<br>02-03-25   28-03-25<br>11-05-25   28-06-25 | 26-04-25   10-05-25<br>29-06-25   12-07-25<br>24-08-25   11-10-25 | 09-02-25   01-03-25<br>29-03-25   25-04-25<br>13-07-25   23-08-25<br>12-10-25   31-10-25 |
|--------------------------|------------|-------------------------------------------------------------------|-------------------------------------------------------------------|------------------------------------------------------------------------------------------|
| SUPERIOR                 |            | 6,141 AED                                                         | 6,386 AED                                                         | 6,672 AED