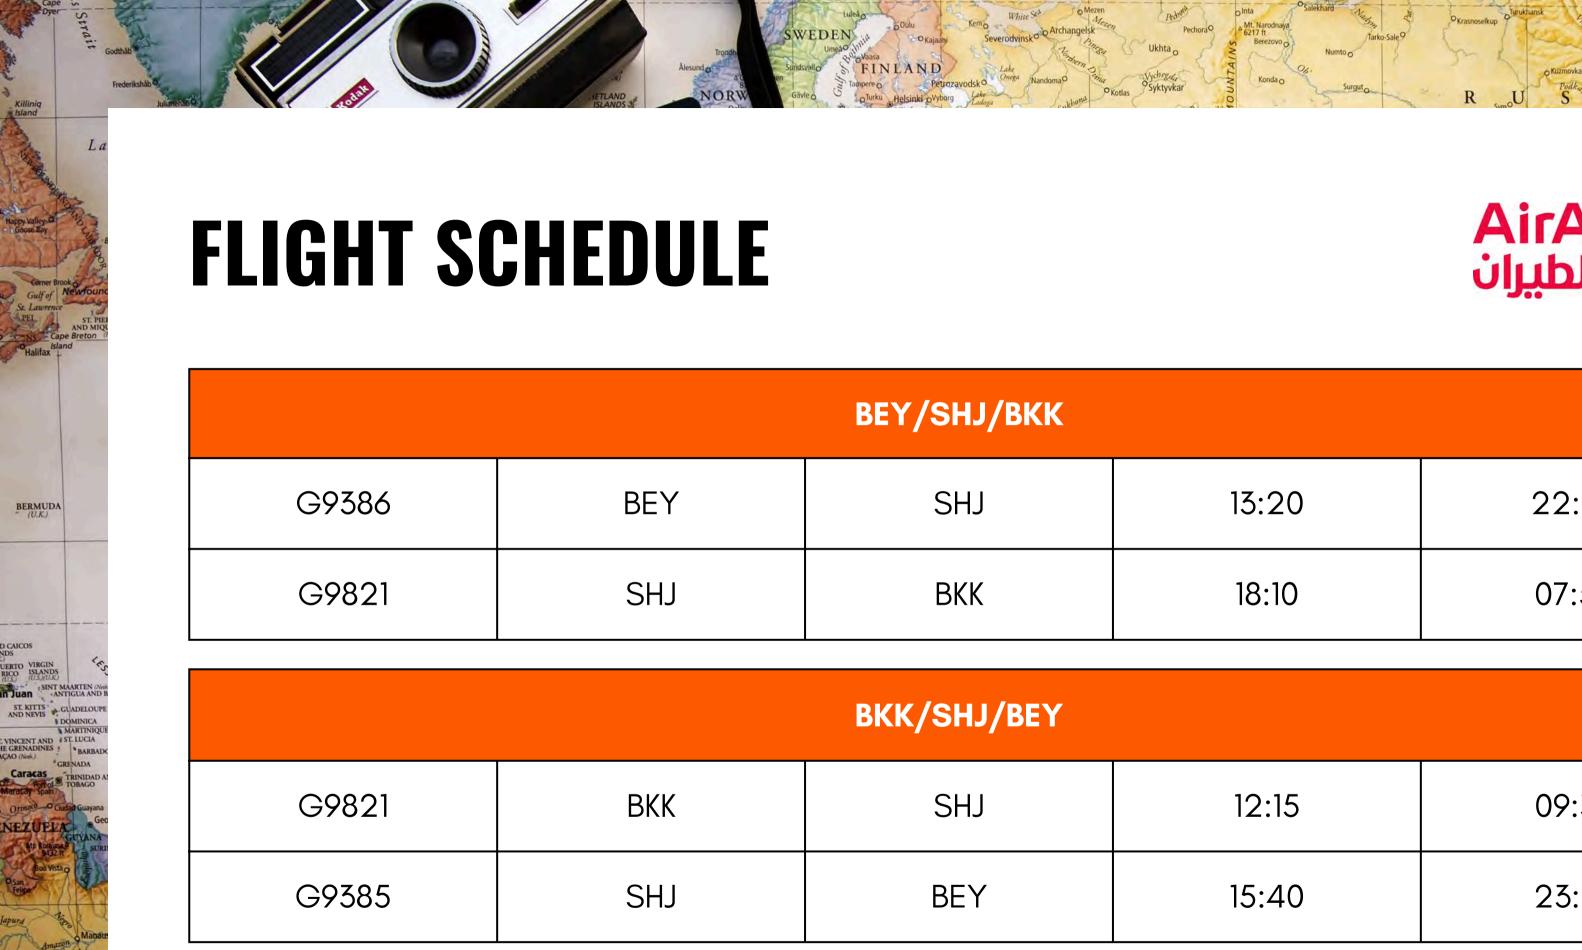

AirArabia العربيةللطيران

INDIAN

OCEAN

| BEY/SHJ/BKK |     |     |       |       |  |
|-------------|-----|-----|-------|-------|--|
| G9386       | BEY | SHJ | 13:20 | 22:25 |  |
| G9821       | SHJ | BKK | 18:10 | 07:50 |  |

| BKK/SHJ/BEY |     |     |       |       |  |  |
|-------------|-----|-----|-------|-------|--|--|
| G9821       | BKK | SHJ | 12:15 | 09:30 |  |  |
| G9385       | SHJ | BEY | 15:40 | 23:30 |  |  |