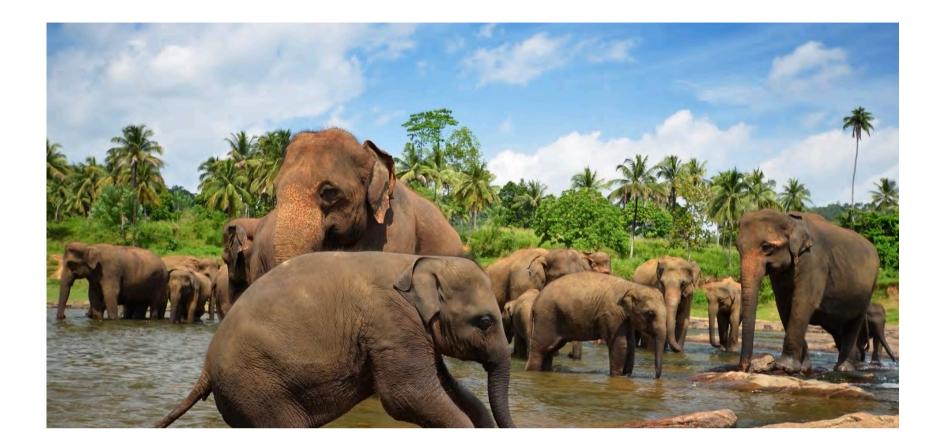

### Day 01. Arrival

Arrival at Bandaranayke International Airport (BIA), Katunayake. Meet and Greet by company representative. Transfer to Kandy via Millennium Elephant Foundation or Pinnawala Elephant Orphanage and Spice & Herbal Garden at Mawanella. Dinner & Overnight stay at the booked hotel in Kandy.

### Day 01. Arrival

Arrival at Bandaranaike International Airport (BIA). Transfer to Kandy. Visit Millennium Elephant Foundation or Pinnawala Elephant Orphanage and a spice and herbal garden in Mawanella. Dinner & Overnight stay in Kandy.