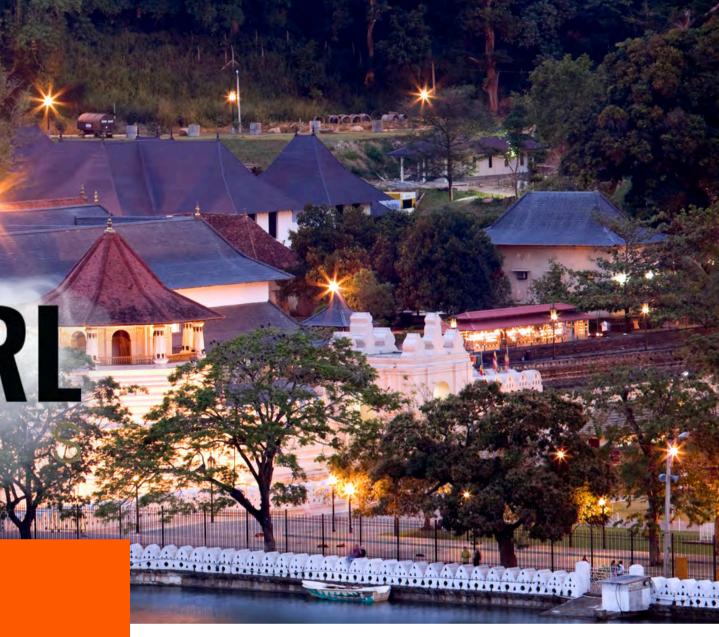

#### Day 02. Kandy to Nuwara Eliya

Breakfast at the hotel. Check out from the hotel. Sightseeing in Kandy including Temple of the Tooth Relic and Peradeniya Botanical Gardens. Proceed to Nuwara Eliya via Bluefield Tea Factory and Ramboda Falls. Dinner & Overnight stay at the booked hotel in Nuwara Eliya.