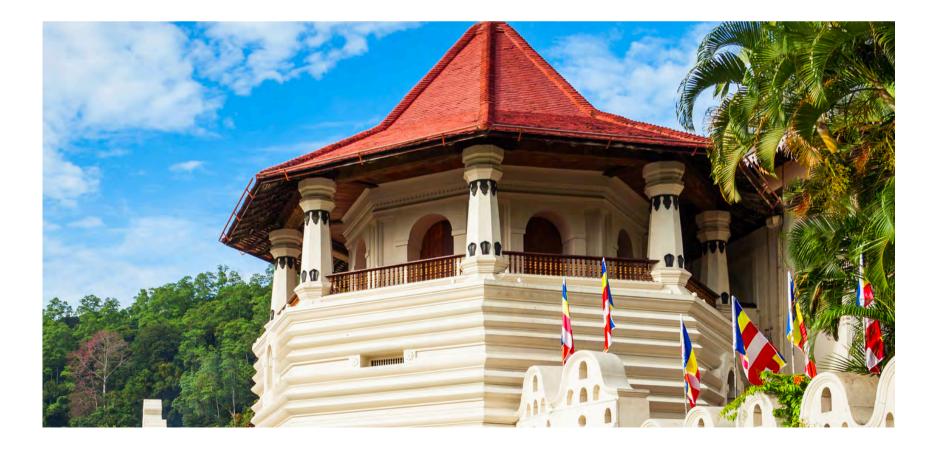

#### Day 02. Kandy to Nuwara Eliya

Breakfast at the hotel. Check out from the hotel. Sightseeing in Kandy including Temple of the Tooth Relic and Peradeniya Botanical Gardens. Proceed to Nuwara Eliya via Bluefield Tea Factory and Ramboda Falls. Dinner & Overnight stay at the booked hotel in Nuwara Eliya.