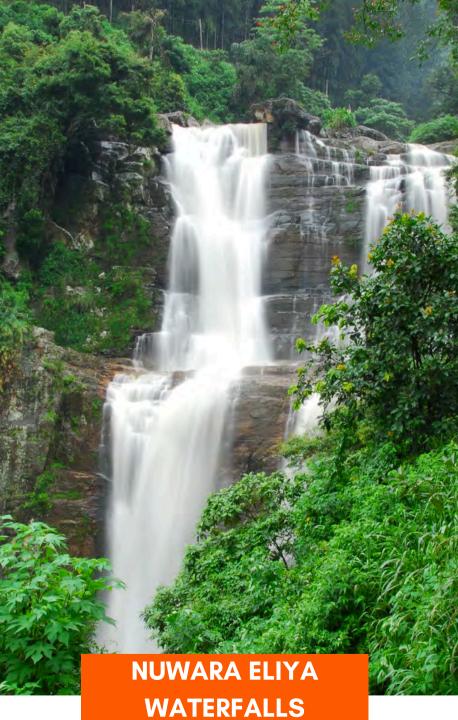

#### Day 02. Kandy to Nuwara Eliya

Breakfast at the hotel. Check out from the hotel. Sightseeing in Kandy including Temple of the Tooth Relic and Peradeniya Botanical Gardens. Proceed to Nuwara Eliya via Bluefield Tea Factory and Ramboda Falls. Dinner & Overnight stay at the booked hotel in Nuwara Eliya.

### Day 02. Kandy to Nuwara Eliya

Breakfast at the hotel. Sightseeing in Kandy: Temple of the Tooth Relic, Botanical Gardens in Peradeniya. Transfer to Nuwara Eliya. Visit Bluefield Tea Factory and Ramboda Falls. Dinner & Overnight stay in Nuwara Eliya.