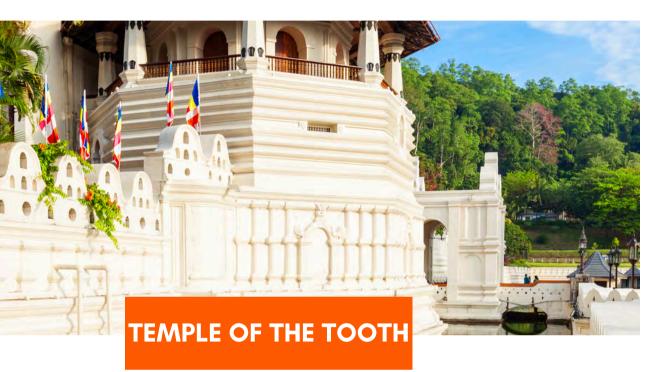

#### Day 02. Kandy to Nuwara Eliya

Breakfast at the hotel. Check out from the hotel. Sightseeing in Kandy including Temple of the Tooth Relic and Peradeniya Botanical Gardens. Proceed to Nuwara Eliya via Bluefield Tea Factory and Ramboda Falls. Dinner & Overnight stay at the booked hotel in Nuwara Eliya.

### Day 02. Kandy to Nuwara Eliya

Breakfast at the hotel. Sightseeing in Kandy: Temple of the Tooth Relic, Botanical Gardens in Peradeniya. Transfer to Nuwara Eliya. Visit Bluefield Tea Factory and Ramboda Falls. Dinner & Overnight stay in Nuwara Eliya.