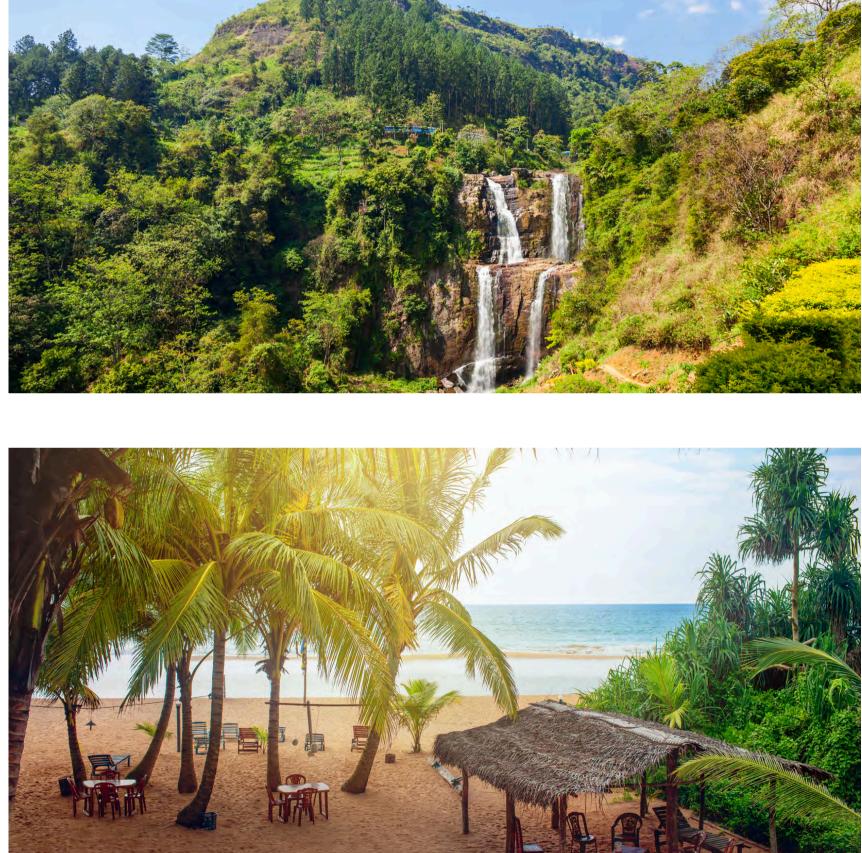

#### Day 02. Kandy to Nuwara Eliya

Breakfast at the hotel. Check out from the hotel. Sightseeing in Kandy including Temple of the Tooth Relic and Peradeniya Botanical Gardens. Proceed to Nuwara Eliya via Bluefield Tea Factory and Ramboda Falls. Dinner & Overnight stay at the booked hotel in Nuwara Eliya.

#### Day 03. Nuwara Eliya to Colombo

Breakfast at the hotel. Check out from the hotel. Sightseeing in Nuwara Eliya including Gregory's Lake, Ambewela Farm, Strawberry Garden, and Lover's Leap Falls. Proceed to Colombo. Dinner & Overnight stay at the booked hotel in Colombo.

#### Day 03. Nuwara Eliya to Beach Resort

Breakfast at the hotel. Sightseeing in Nuwara Eliya: Gregory's Lake, Ambewela Farm, Lovers Leap waterfall. Transfer to the booked beach resort. Dinner & Overnight stay at the beach resort.

#### Day 04. Beach Resort Activities

Breakfast at the hotel. Sightseeing & Water Sports in Bentota: Maduganga River Safari, Bentota Beach, Turtle Hatchery. Dinner & Overnight stay at the beach resort.