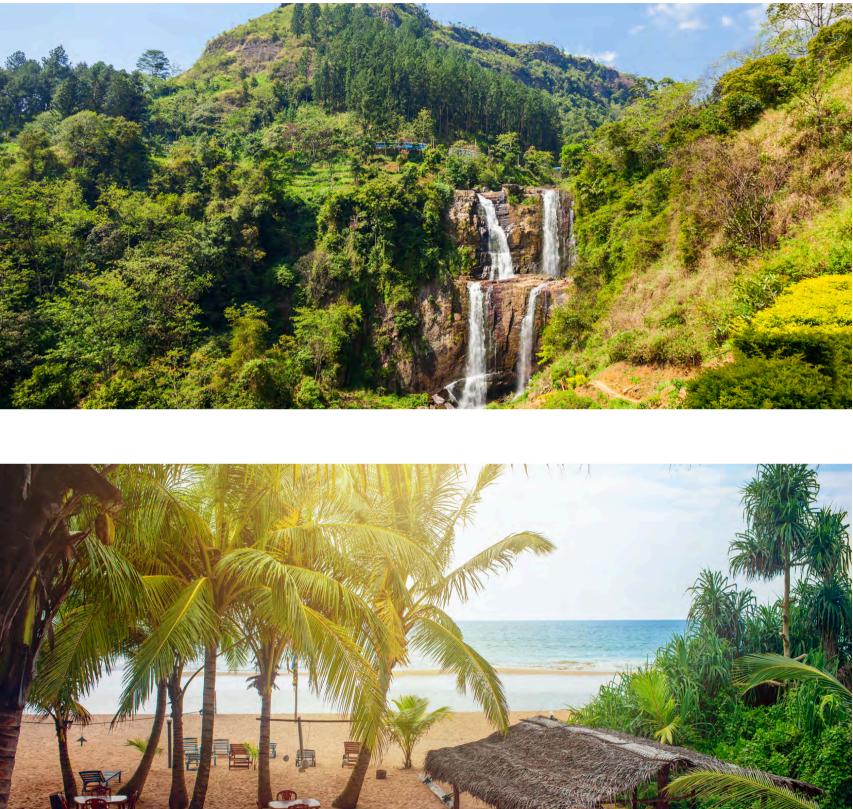

#### Day 02. Kandy to Nuwara Eliya

Breakfast at the hotel. Check out from the hotel. Sightseeing in Kandy including Temple of the Tooth Relic and Peradeniya Botanical Gardens. Proceed to Nuwara Eliya via Bluefield Tea Factory and Ramboda Falls. Dinner & Overnight stay at the booked hotel in Nuwara Eliya.

#### Day 03. Nuwara Eliya to Colombo

Breakfast at the hotel. Check out from the hotel. Sightseeing in Nuwara Eliya including Gregory's Lake, Ambewela Farm, Strawberry Garden, and Lover's Leap Falls. Proceed to Colombo. Dinner & Overnight stay at the booked hotel in Colombo.

#### Day 03. Nuwara Eliya to Beach Resort

Breakfast at the hotel. Sightseeing in Nuwara Eliya: Gregory's Lake, Ambewela Farm, Lovers Leap waterfall. Transfer to the booked beach resort. Dinner & Overnight stay at the beach resort.

#### Day 04. Beach Resort Activities

Breakfast at the hotel. Sightseeing & Water Sports in Bentota: Maduganga River Safari, Bentota Beach, Turtle Hatchery. Dinner & Overnight stay at the beach resort.