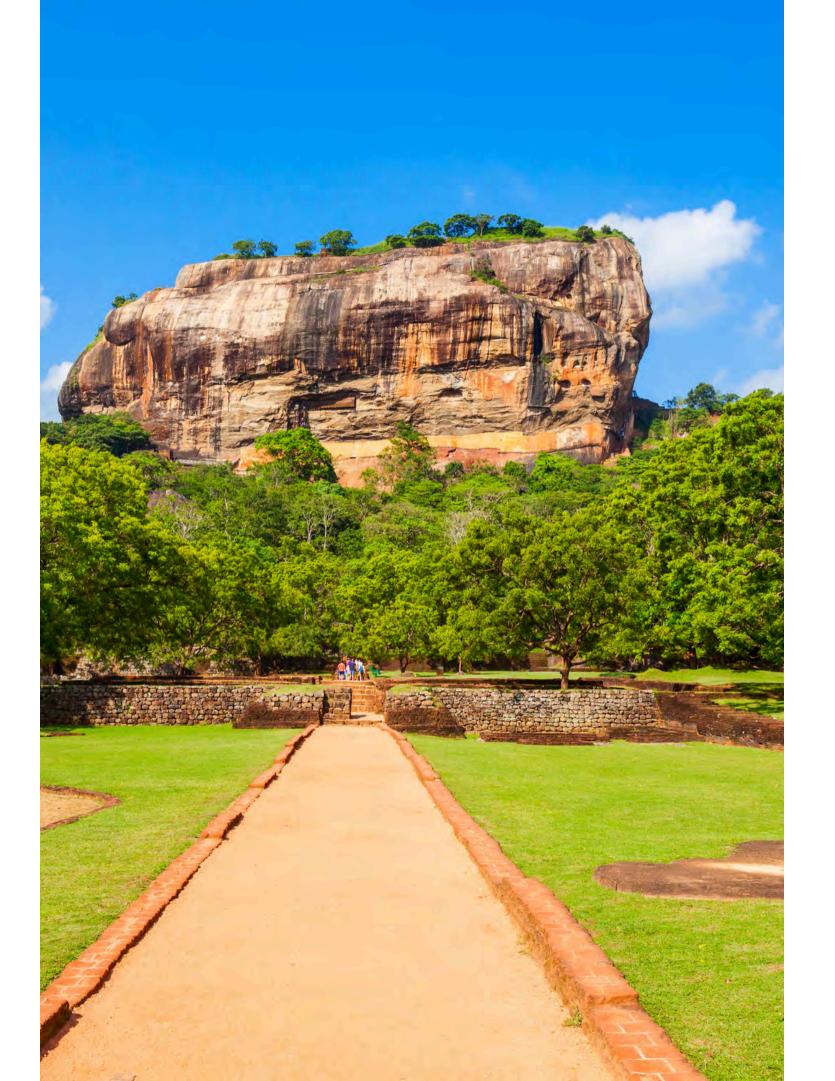

### **SRI LANKA** Asia

Sri Lanka, an island in the Indian Ocean, is known for its diverse landscapes, including lush rainforests, tea plantations and stunning beaches. It is rich in history with sites such as Sigiriya, and offers vibrant wildlife and delicious cuisine. Its unique blend of natural beauty and cultural heritage makes it an attractive destination.